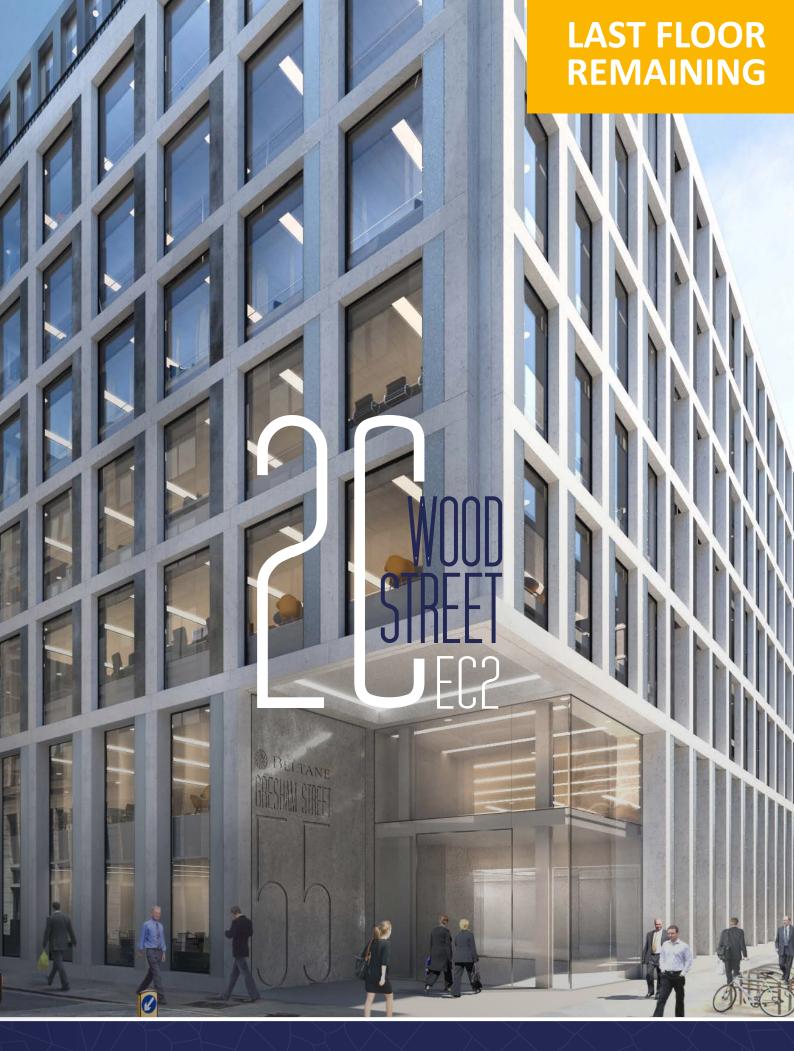

## **INTRODUCTION**

Forming part of the landmark 55 Gresham Street redevelopment; this space is offered with the benefit of shared sub-tenant reception located at 20 Wood Street.

This Fletcher Priest Architects designed building was completed in November 2018 and was pre let in full to Ninety One (formerly Investec Asset Management).

DeVono are instructed to market the remaining 12,885 sq.ft which is located on the 1st floor and is available by way of flexible sub-lease.

| FLOOR | SQ.FT  | SQM   | QUOTING RENT (PER SQ.FT) |
|-------|--------|-------|--------------------------|
| 1 c+  | 12 005 | 1 107 | Unan Application         |