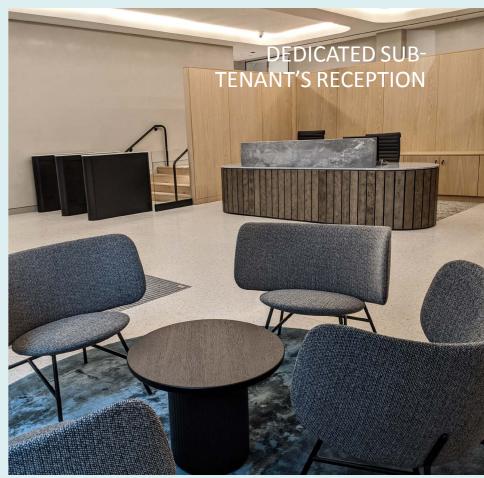

## **INTRODUCTION**

Forming part of the landmark 55 Gresham Street redevelopment; this space is offered with the benefit of shared sub-tenant reception located at 20 Wood Street.

This Fletcher Priest Architects designed building was completed in November 2018 and was pre let in full to Ninety One (formerly Investec Asset Management).

#### **SPECIFICATION & BUILDING AMENITY**

**HQ BUILDING** completed in 2018

**BICYCLE** secure storage onsite

**SHOWERS** and lockers available

**SUB-TENANT'S** own dedicated entrance

LOCAL AMENITIES within walking distance