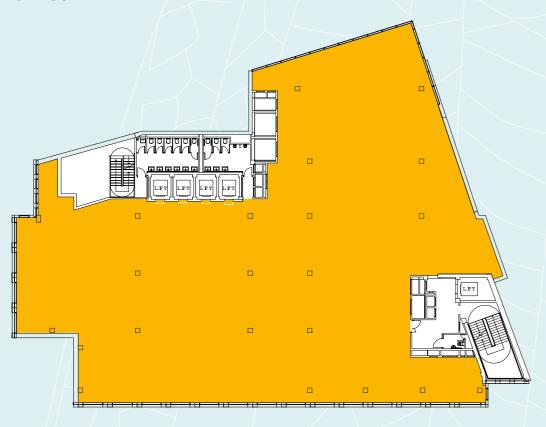

*



**HQ BUILDING** completed in 2018



**BICYCLE** secure storage onsite



**SHOWERS** and lockers available



**SUB-TENANT'S** own dedicated entrance



LOCAL AMENITIES within walking distance



**FLEXIBLE** terms



**4X PASSENGER LIFTS** within the building



**GYM** onsite



**SECURITY** control 24hr



**GREAT TRANSPORT** links to the property



## **LOCATION**

Situated on one of the most prestigious streets in the square mile with both St Paul's and Bank underground stations just a short distance away.

The building will also significantly benefit from the introduction of Crossrail with Farringdon East Station to the northwest and Moorgate to the east.









IDEALLY LOCATED NEAR BARS & RESTAURANTS WITH LINKS TO CROSSRAIL









# **ACCOMMODATION**

#### **1ST FLOOR**



<sup>\*</sup>Indicative floor plan, not to scale.

#### **TERMS**

Lease: Flexible sub-lease for a term by arrangement.

| Rent           | Upon Application |
|----------------|------------------|
| Rates          | £29.00 Per SQ.FT |
| Service Charge | £14.00 Per SQ.FT |

### EPC

Rating: B (Anticipated)



#### MISREPRESENTATION ACT

These details are for general guidance only and are not intended to form an offer or part of an offer. All details are given in good faith and are believed to be correct, but any intending purchasers or tenants should not rely on them as statements or representations of fact, but must satisfy themselves by inspection or otherwise as to their correctness. SUBJECT TO CONTRACT











# **CONTACT**

DAVID BARRINGTON M: 07967 345 830 db@devonocresa.com

ALE