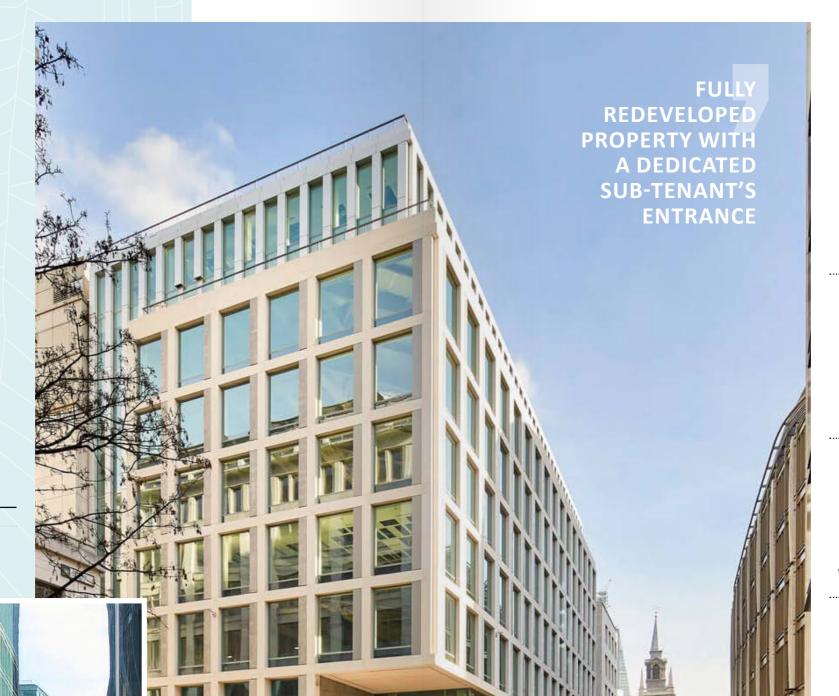

## **INTRODUCTION**

Forming part of the landmark 55 Gresham Street redevelopment; this space is offered with the benefit of shared sub-tenant reception located at 20 Wood Street.

This Fletcher Priest Architects designed building was completed in November 2018 and was pre let in full to Ninety One (formerly Investec Asset Management).

#### **SPECIFICATION & BUILDING AMENITY**

**HQ BUILDING** completed in 2018

**BICYCLE** secure storage onsite

**SHOWERS** and lockers available

**SUB-TENANT'S** own dedicated entrance

LOCAL AMENITIES within walking distance