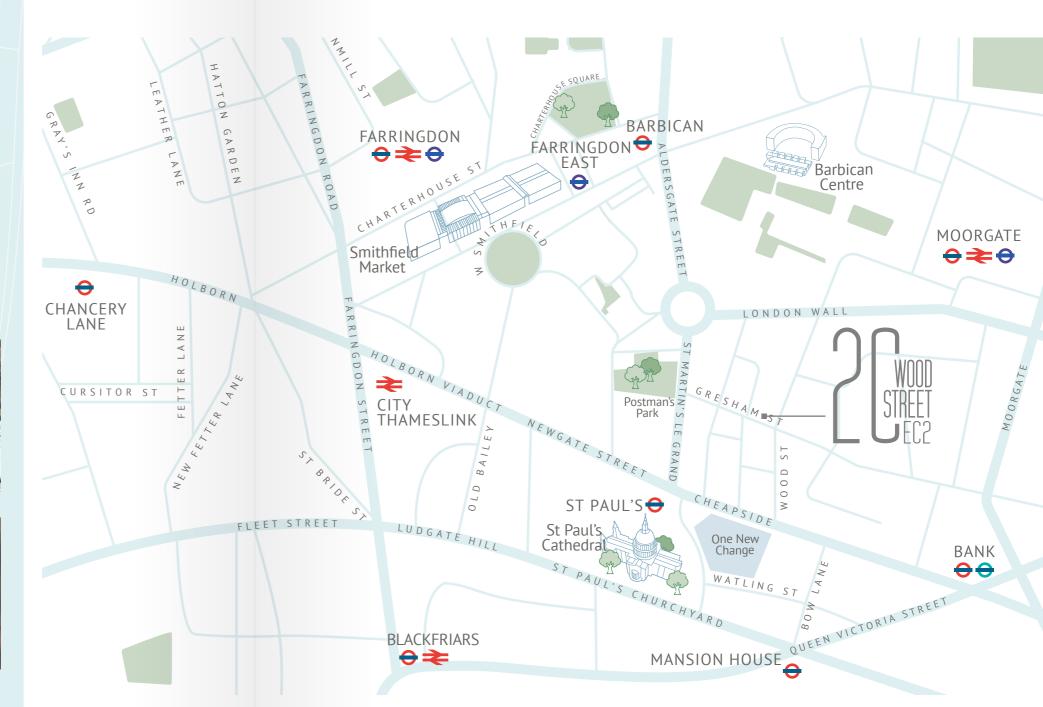

## **LOCATION**

Situated on one of the most prestigious streets in the square mile with both St Paul's and Bank underground stations just a short distance away.

The building will also significantly benefit from the introduction of Crossrail with Farringdon East Station to the northwest and Moorgate to the east.

IDEALLY LOCATED NEAR BARS & RESTAURANTS WITH LINKS TO CROSSRAIL