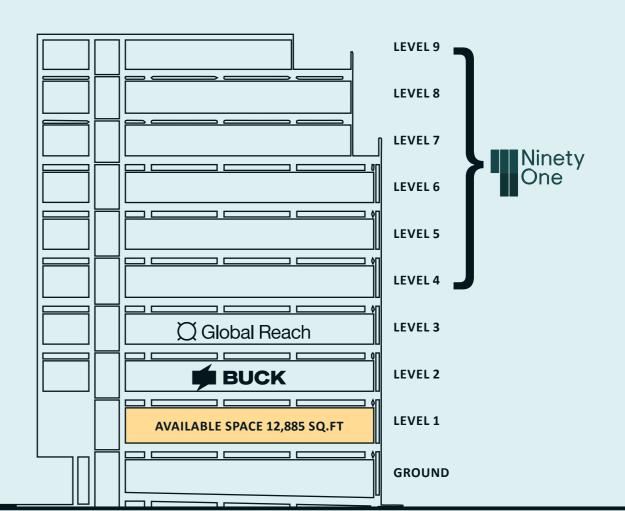

DeVono are instructed to market the remaining 12,885 sq.ft which is located on the 1st floor and is available by way of flexible sub-lease.

| FLOOR | SQ.FT  | SQM   | QUOTING RENT (PER SQ.FT) |
|-------|--------|-------|--------------------------|
| 1 c+  | 12 005 | 1 107 | Unan Application         |

# **ACCOMMODATION**

#### **1ST FLOOR**

<sup>\*</sup>Indicative floor plan, not to scale.