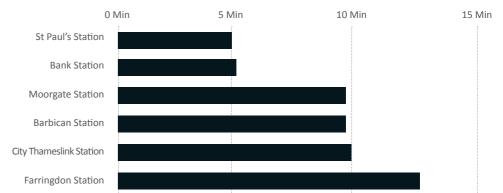

## **LOCATION**

Situated on one of the most prestigious streets in the square mile with both St Paul's and Bank underground stations just a short distance away.

The building will also significantly benefit from the introduction of Crossrail with Farringdon East Station to the northwest and Moorgate to the east.