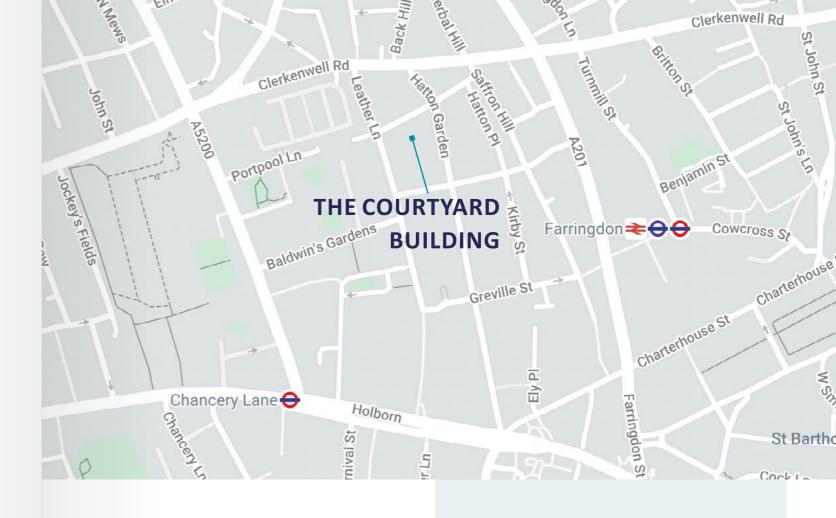

#### LOCATION

The property benefits from an excellent location on the west side of Hatton Garden between St Cross Street and Greville Street. Leather Lane market runs parallel to Hatton Garden, offering daily lunchtime eateries Farringdon (Elizabeth/Thameslink, Circle, Hammersmith & City and Metropolitan Lines) and Chancery Lane (Central Line) underground stations are within walking distance.