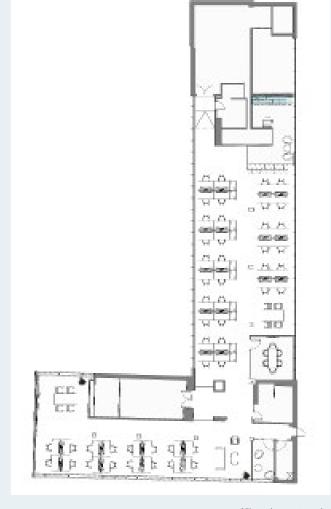

tan Lines) and Chancery Lane (Central Line) underground stations are within walking distance.

#### **TERMS**

Lease: Available by way of a new Sub-Lease for a flexible term to May 2028.

| Guiding Rent   | £75.00 per sq.ft |
|----------------|------------------|
| Business Rates | £21.32 per sq.ft |
| Service Charge | £11.81 per sq.ft |

#### **EPC**

Rating: Rating TBC



#### MISREPRESENTATION A

These details are for general guidance only and are not intended to form an offer or part of an offer. All details are given in good faith and are believed to be correct, but any intending purchasers or tenants should not rely on them as statements or representations of fact, but must satisfy themselves by inspection or otherwise as to their correctness. SUBJECT TO CONTRACT

### FLOOR PLANS\*



\*Floor plan not to scale

# CONTACT

Viewings strictly by appointment with the sole letting agents, DeVono.

DAVID BARRINGTON M: 07967 345 830 db@devono.com

BEN ASHBY M: 07776 230 836 ba@devono.com