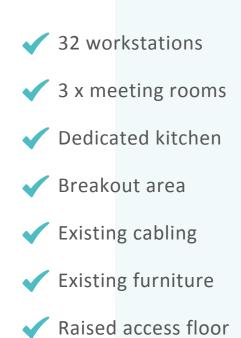

# MEDIUS HOUSE SHERATON ST, W1F

PART GROUND FLOOR | FULLY PLUG & PLAY OFFICE SPACE 2,314 SQ.FT (215 SQM)

### DeVono

SAELATON STREET M

## **OVERVIEW**

DeVono, are delighted to offer the fully fitted part ground floor at Medius House. The space comprises a self-contained ground floor unit accessible directly off reception.

The space is available fully plug & play and is available on flexible lease terms.

The unit includes:





#### **SPECIFICATION & BUILDING AMENITY**



## LOCATION

Medius House is located on Sheraton Street, sitting south of Oxford Street midway between Oxford Circus and Tottenham Court Road tube stations.

The local area has enviable amenity with excellent restaurants and bars nearby on Oxford Street or in the surrounds of Soho. The building benefits from excellent transport links with Piccadilly, Leicester Square and Holborn in addition to Oxford Circus and Tottenham Court Road underground stations all within less than 10 minutes walk. The Elizabeth line is also close by at Tottenham Court Road Station.





Comptoir Gourmand Soho

Ð

Crème

Blanchette French · ££ Soho Joe Lebanese

Söderberg Soho

Harry Potter graphics & inspired art

CDG Leisure

ag Worldwide

First Point Group

St Ann