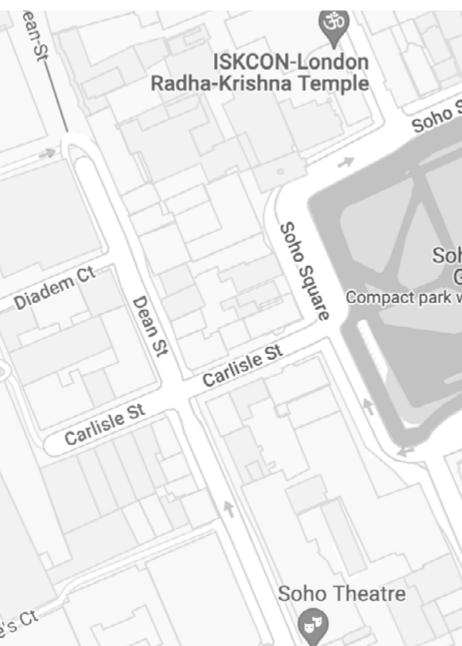

## LOCATION

Medius House is located on Sheraton Street, sitting south of Oxford Street midway between Oxford Circus and Tottenham Court Road tube stations.

The local area has enviable amenity with excellent restaurants and bars nearby on Oxford Street or in the surrounds of Soho. The building benefits from excellent transport links with Piccadilly, Leicester Square and Holborn in addition to Oxford Circus and Tottenham Court Road underground stations all within less than 10 minutes walk. The Elizabeth line is also close by at Tottenham Court Road Station.

First Point Group

St Anne's Ct

Sheraton St

LOCATED NEAR A VARIETY OF AMENITIES SUCH AS EXCELLENT BARS & RESTAURANTS