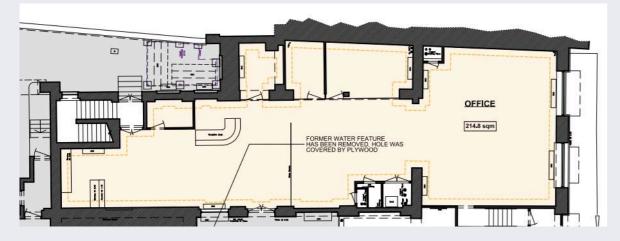

ircus and Tottenham Court Road tube stations.

The local area has enviable amenity with excellent restaurants and bars nearby on Oxford Street or in the surrounds of Soho. The building benefits from excellent transport links with Piccadilly, Leicester Square and Holborn in addition to Oxford Circus and Tottenham Court Road underground stations all within less than 10 minutes walk. The Elizabeth line is also close by at Tottenham Court Road Station.





Comptoir Gourmand Soho

Ð

Crème

Blanchette French · ££ Soho Joe Lebanese

Söderberg Soho

Harry Potter graphics & inspired art

CDG Leisure

ag Worldwide

First Point Group

St Anne's Ct

Sheraton St



LOCATED NEAR A VARIETY OF AMENITIES SUCH AS EXCELLENT BARS & RESTAURANTS





### ACCOMMODATION

CURRENT LAYOUT - 2,314 SQ.FT (215 SQM)



#### TERMS

Available by way of a new flexible sublease for a term by arrangement.

| Quoting Rent   | £72.50 Per SQ.FT |  |
|----------------|------------------|--|
| Service Charge | £10.50 Per SQ.FT |  |
| Business Rates | £35.86 Per SQ.FT |  |

EPC - D

#### MISREPRESENTATION ACT

These details are for general guidance only and are not intended to form an offer or part of an offer. All details are given in good faith and are believed to be correct, but any intending purchasers or tenants should not rely on them as statements or representations of fact, but must satisfy themselves by inspection or otherwise as to their correctness. SUBJECT TO CONTRACT





### CONTACT

Viewings strictly by appointment with DeVono.

DAVID BARRINGTON M: 07967345830 db@devono.com ALEX LAWS M: 07767608304