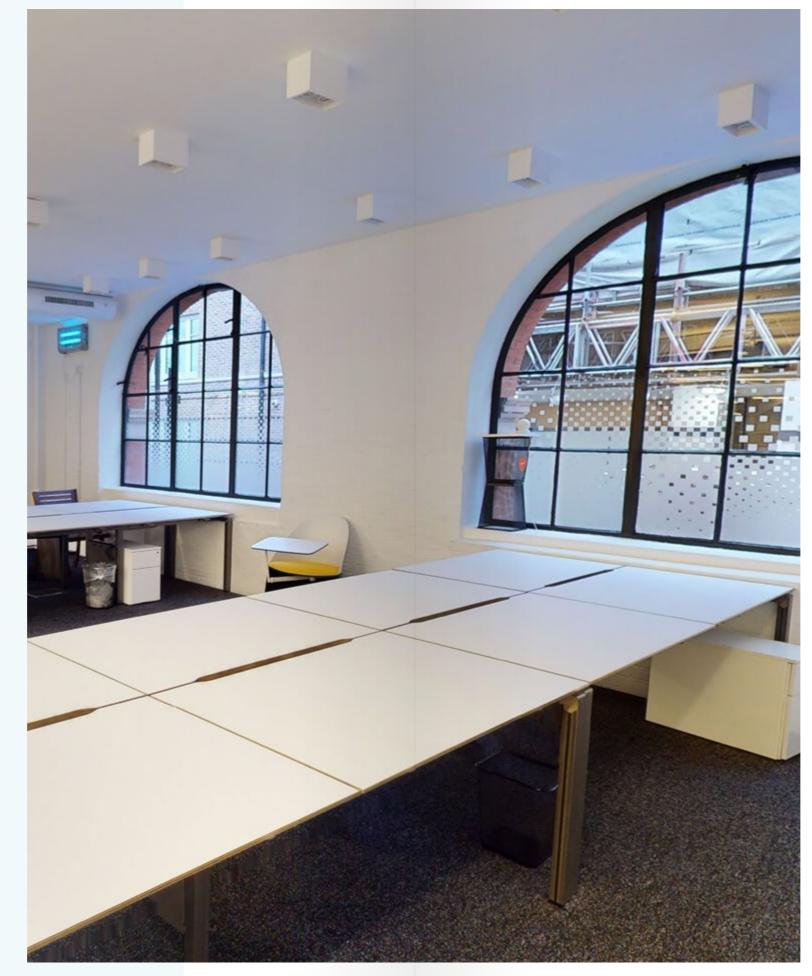

## **OVERVIEW**

DeVono, are delighted to offer the fully fitted part ground floor at Medius House. The space comprises a self-contained ground floor unit accessible directly off reception.

The space is available fully plug & play and is available on flexible lease terms.

### ACCOMMODATION

CURRENT LAYOUT - 2,314 SQ.FT (215 SQM)