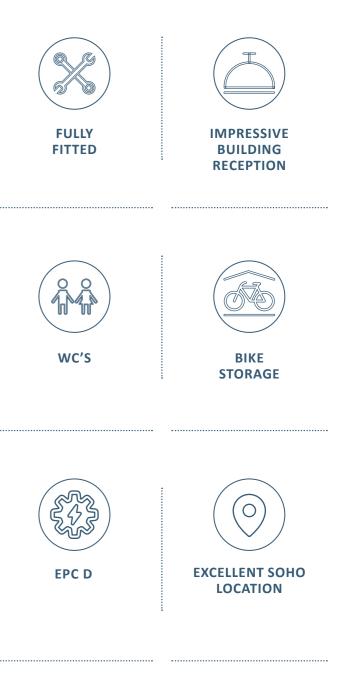

# MEDIUS HOUSE SHERATON ST, W1F

PART GROUND FLOOR | FULLY PLUG & PLAY OFFICE SPACE 2,314 SQ.FT (215 SQM)

### DeVono

SAELATON STREET M

## **OVERVIEW**

DeVono, are delighted to offer the fully fitted part ground floor at Medius House. The space comprises a self-contained ground floor unit accessible directly off reception.

The space is available fully plug & play and is available on flexible lease terms.

The unit includes:





#### **SPECIFICATION & BUILDING AMENITY**



## LOCATION

Medius House is located on Sheraton Street, sitting south of Oxford Street midway between Oxford Circus and Tottenham Court Road tube stations.

The local area has enviable amenity with excellent restaurants and bars nearby on Oxford Street or in the surrounds of Soho. The building benefits from excellent transport links with Piccadilly, Leicester Square and Holborn in addition to Oxford Circus and Tottenham Court Road underground stations all within less than 10 minutes walk. The Elizabeth line is also close by at Tottenham Court Road Station.





Comptoir Gourmand Soho

Ð

Crème

Blanchette French · ££ Soho Joe Lebanese

Söderberg Soho

Harry Potter graphics & inspired art

CDG Leisure

ag Worldwide

First Point Group

St Anne's Ct

Sheraton St



LOCATED NEAR A VARIETY O