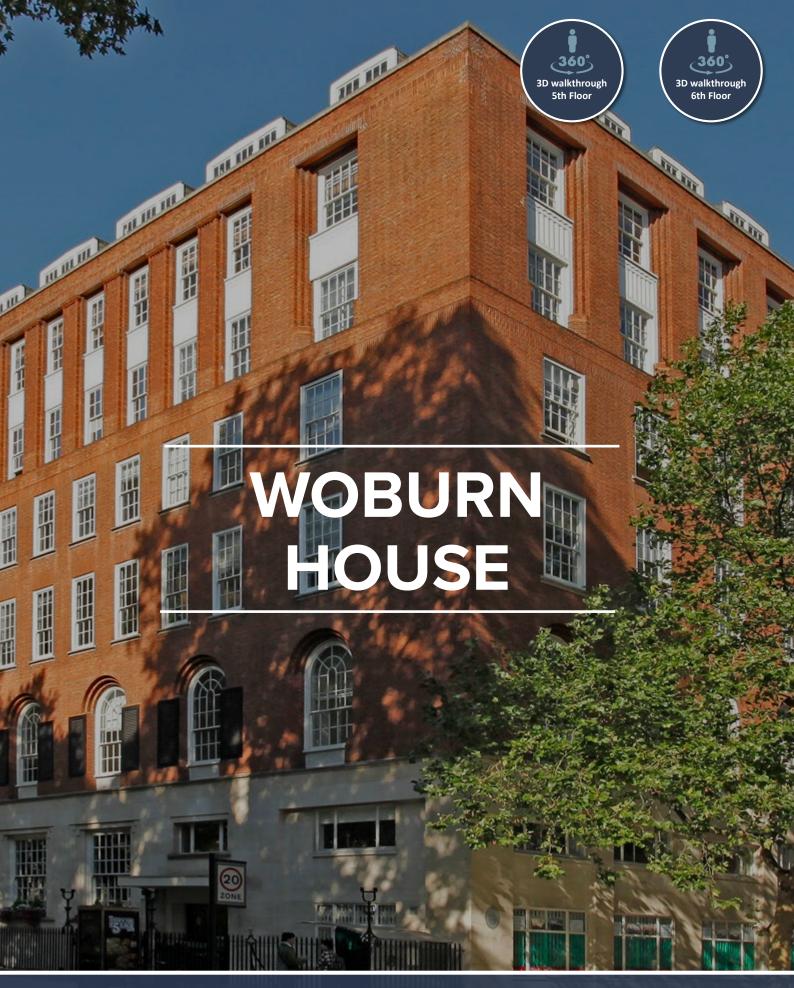

# **INTRODUCTION**

DeVono is delighted to be able to offer the 5th & 6th floors at Woburn House WC1H, which provides 3,527-7,814 sq.ft of fully fitted-out office space located on the North side of Tavistock Square.

### LOCATION

The property is situated in Tavistock Square, at the junction of Bedford Way. Euston (Northern, Victoria) and Euston Square (Circle, Hammersmith & City, Metropolitan) underground stations are in close proximity.