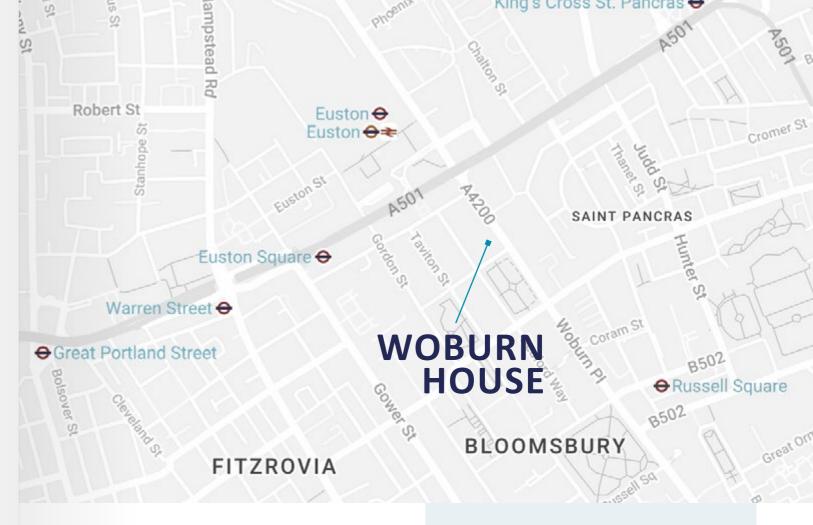

### LOCATION

The property is situated in Tavistock Square, at the junction of Bedford Way. Euston (Northern, Victoria) and Euston Square (Circle, Hammersmith & City, Metropolitan) underground stations are in close proximity.