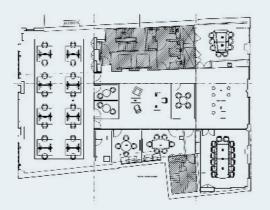

3rd floor is available by way of an assignment of the existing lease expiring in September 2025. A new lease is available from the Landlord by separate arrangement.

| Passing Rent   | £92.08 per SQ.FT |  |
|----------------|------------------|--|
| Business Rates | £31.50 per SQ.FT |  |
| Service Charge | £14.00 per SQ.FT |  |

EPC Rating: C

#### MISREPRESENTATION ACT

These details are for general guidance only and are not intended to form an offer or part of an offer. All details are given in good faith and are believed to be correct, but any intending purchasers or tenants should not rely on them as statements or representations of fact, but must satisfy themselves by inspection or otherwise as to their correctness. SUBJECT TO CONTRACT

# **FLOOR PLANS\***

THIRD FLOOR - 4,192 SQ FT



# CONTACT

Viewings strictly by appointment with the sole letting agents, DeVono.

## DAVID BARRINGTON

T: 020 7451 1332 M: 07967 345 830 db@devono.com

CHARLES CHELL T: 020 7096 9911 M: 07896 634 903 cc@devono.com

PLEASE FOLLOW US ACROSS ALL OF OUR SOCIAL MEDIA CHANNELS