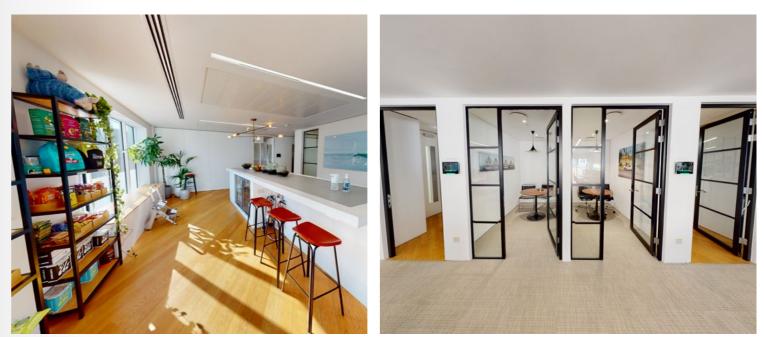

### THIRD FLOOR

- 24 Workstations (sit stand functionality)
- LED Lighting
- 2 x 2-person meeting rooms
- ✓ 3 x 4 -person meeting rooms
- 1 x 10- person board room
- ✓ 1 x 8 person meeting room
- ✓ Generous Kitchen and break out area
- Reception and client landing area