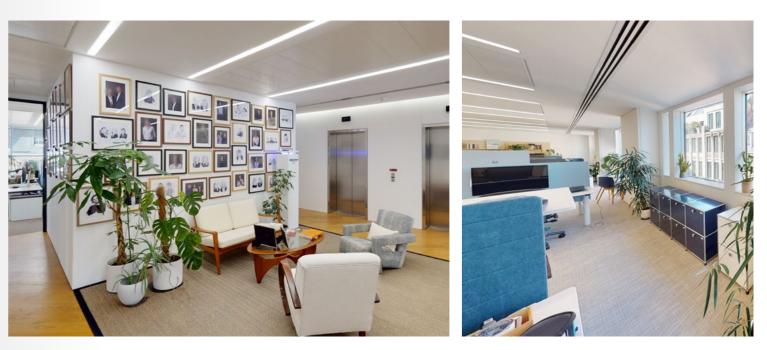

### THIRD FLOOR

- 24 Workstations (sit stand functionality)
- LED Lighting
- 2 x 2-person meeting rooms
- ✓ 3 x 4 -person meeting rooms
- 1 x 10- person board room
- ✓ 1 x 8 person meeting room
- ✓ Generous Kitchen and break out area
- Reception and client landing area