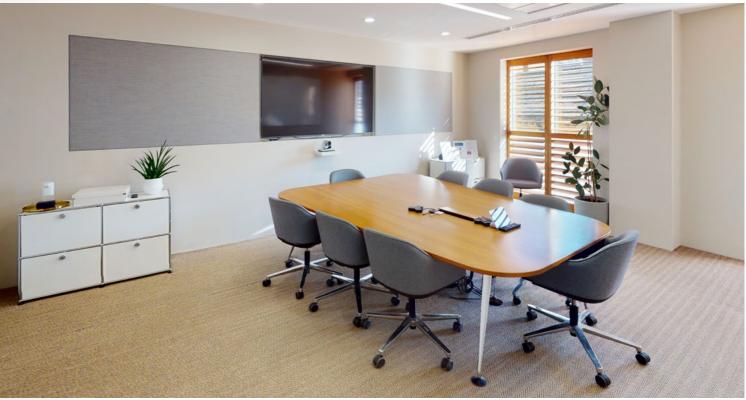

### THIRD FLOOR

- 24 Workstations (sit stand functionality)
- LED Lighting
- 2 x 2-person meeting rooms
- ✓ 3 x 4 -person meeting rooms
- 1 x 10- person board room
- ✓ 1 x 8 person meeting room
- ✓ Generous Kitchen and break out area
- Reception and client landing area