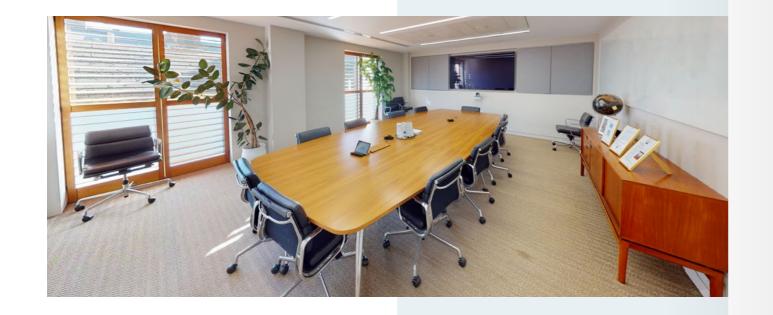

### THIRD FLOOR

- 24 Workstations (sit stand functionality)
- LED Lighting
- 2 x 2-person meeting rooms
- ✓ 3 x 4 -person meeting rooms
- 1 x 10- person board room
- ✓ 1 x 8 person meeting room
- ✓ Generous Kitchen and break out area
- Reception and client landing area