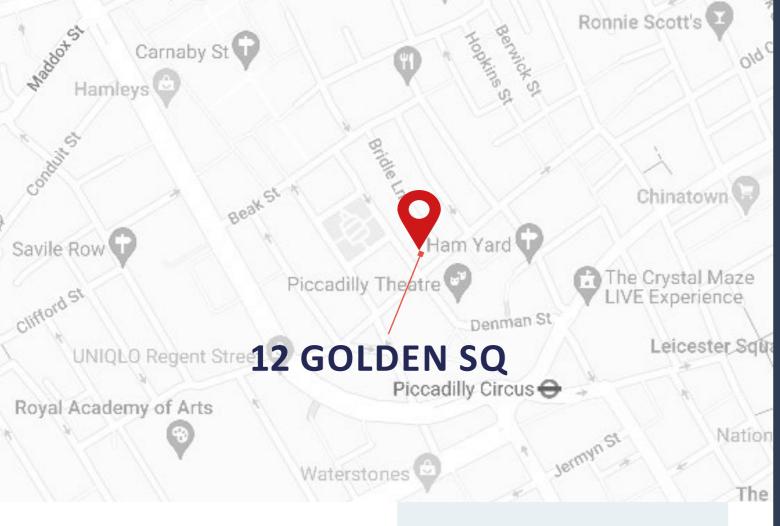

## LOCATION

The building is situated on the South East corner of Golden Square close to the junction with Lower James Street. This little urban oasis, away from the hustle and bustle of Oxford Street, Regent Street and Piccadilly, is very well served for restaurants, shopping and transport facilities, with Piccadilly and Oxford Circus underground stations being within close proximity