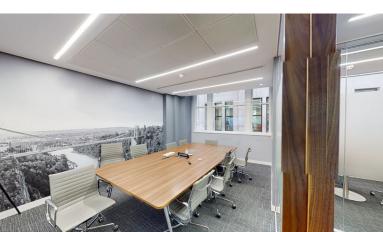

## **INTRODUCTION**

DeVono are delighted to offer the 1st floor, 2-4 Idol Lane which provides 2,907 sq.ft of fully fitted office space, located just off Eastcheap.

The available accommodation provides 2,907 sq.ft of fitted space. The 1st floor provides a mixture of front of house reception and meeting rooms with traditional open plan desking.

#### **KEY SPECS**

- 34 workstations
- LED Lighting throughout
- 10 person board room
- 2x 3 person meeting rooms
- 6 person meeting room
- 5 person VC room
- Kitchen
- Reception area

GOOD NATURAL LIGHT