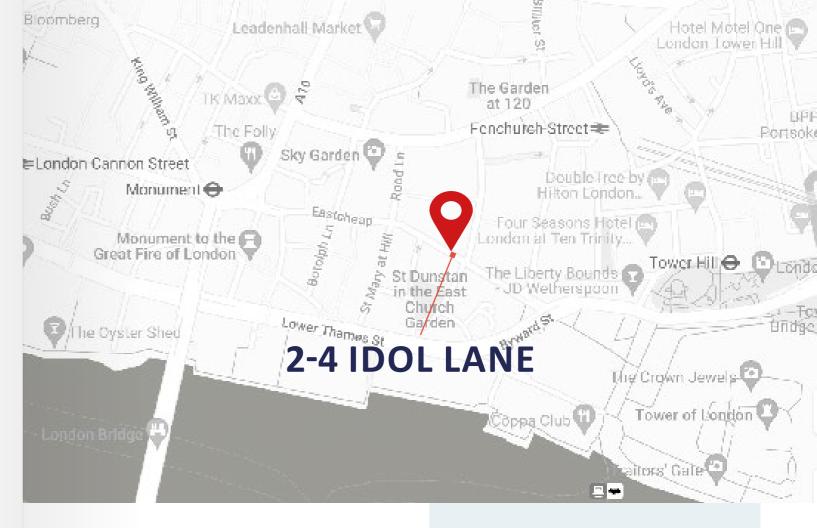

### LOCATION

Idol Lane is situated just off Eastcheap and so close to Leadenhall Market with its extensive shopping and leisure facilities. Transport connections are excellent with the building situated a short walk from Monument, Bank, Fenchurch Street, London Bridge and Liverpool Street stations.