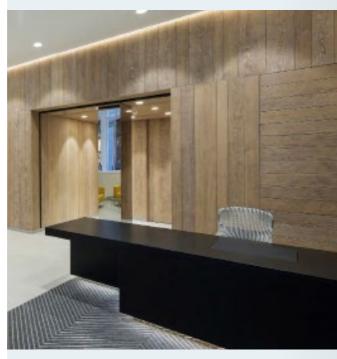

## **INTRODUCTION**

DeVono are delighted to offer the 1st floor, 2-4 Idol Lane which provides 2,907 sq.ft of fully fitted office space, located just off Eastcheap.

The available accommodation provides 2,907 sq.ft of fitted space. The 1st floor provides a mixture of front of house reception and meeting rooms with traditional open plan desking.

#### **KEY SPECS**

- 34 workstations
- LED Lighting throughout
- 10 person board room
- 2x 3 person meeting rooms
- 6 person meeting room
- 5 person VC room
- Kitchen
- Reception area

GOOD NATURAL LIGHT