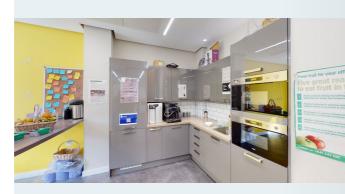

#### **KEY SPECS**

- 34 workstations
- LED Lighting throughout
- 10 person board room
- 2x 3 person meeting rooms
- 6 person meeting room
- 5 person VC room
- Kitchen
- Reception area

GOOD NATURAL LIGHT