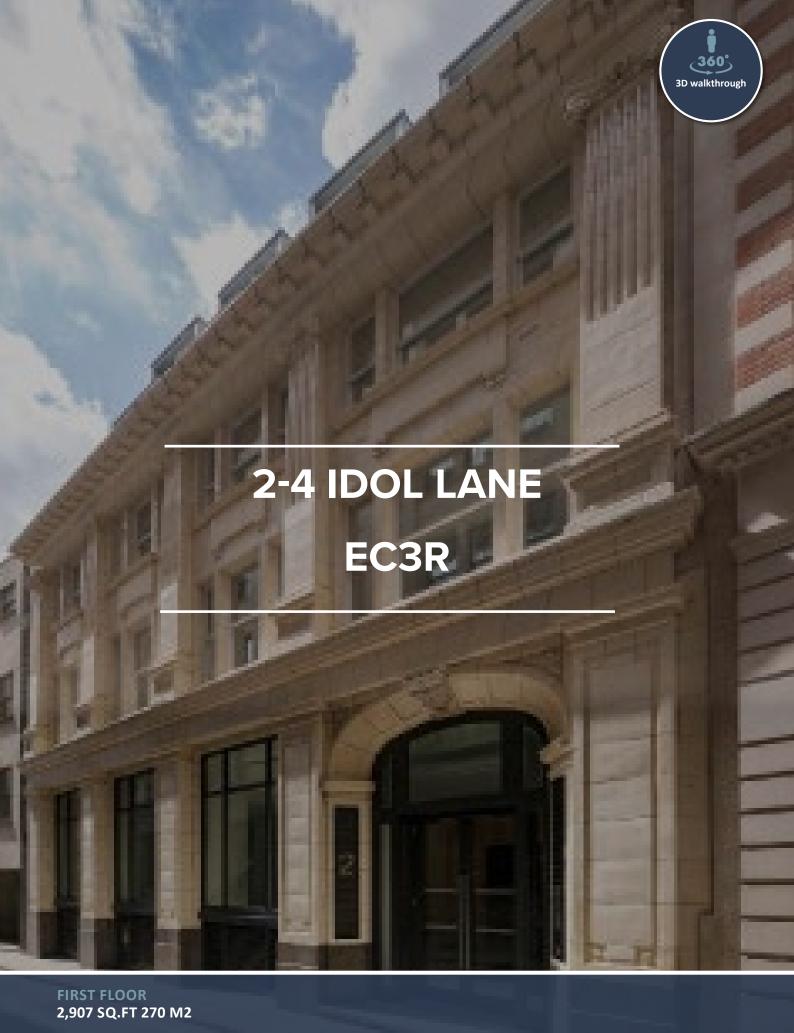

## **INTRODUCTION**

DeVono are delighted to offer the 1st floor, 2-4 Idol Lane which provides 2,907 sq.ft of fully fitted office space, located just off Eastcheap.

The available accommodation provides 2,907 sq.ft of fitted space. The 1st floor provides a mixture of front of house reception and meeting rooms with traditional open plan desking.

#### 1ST FLOOR- 2,907 SQ.FT 270 M2

\*Floor plan not to scale