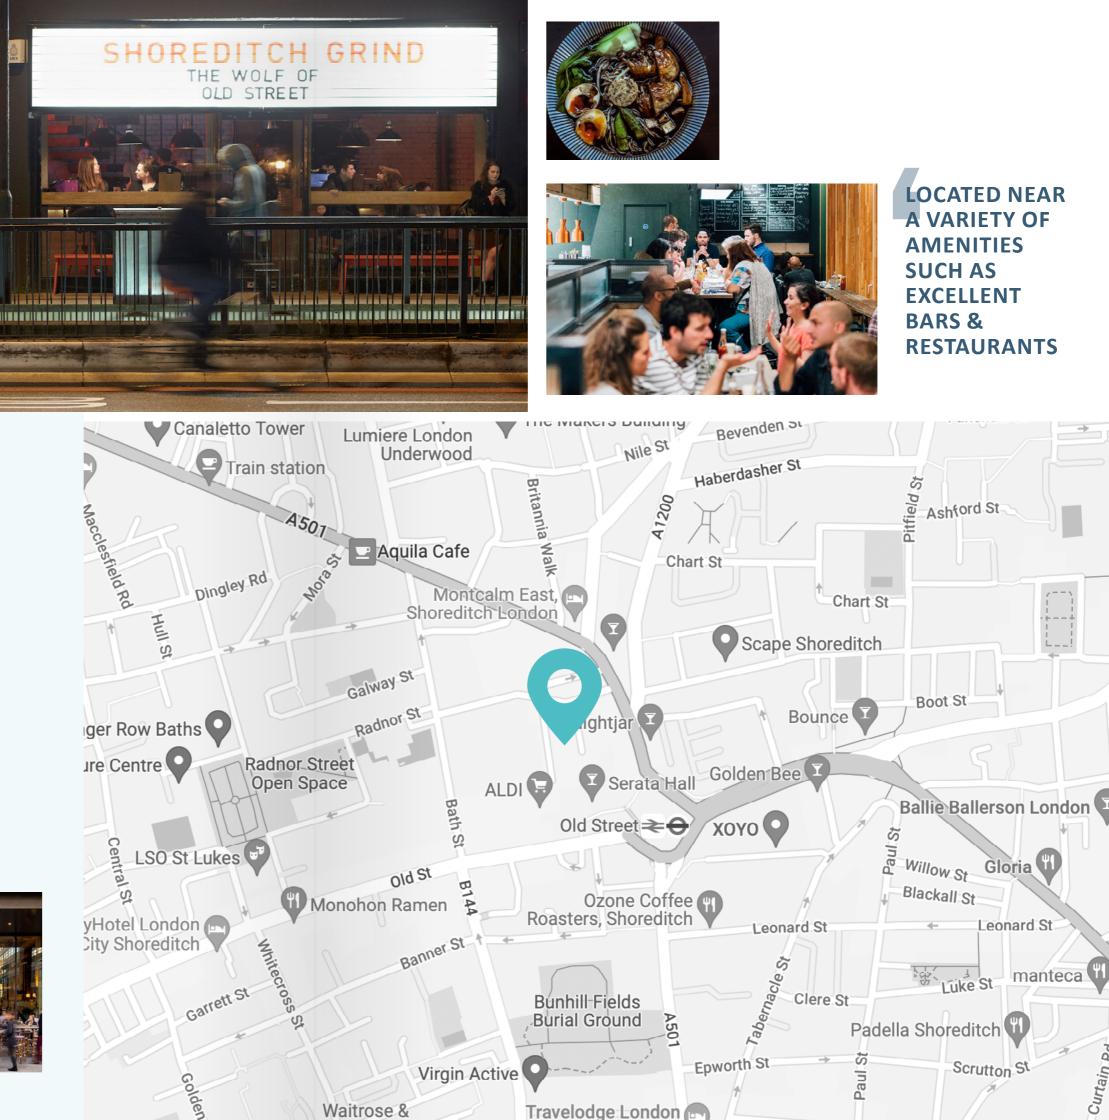

# **LOCATION**

### The Bower benefits from excellent transport links providing access to the rest of London and beyond.

The Bower is located immediately adjacent to Old Street underground station on the Northern Line offering connections in minutes to Kings Cross and the City. Liverpool Street and Crossrail is only a 10 minute walk away. The area will be further improved, directly in front of The Bower, by TFL's plans to transform Old Street roundabout into a more pedestrian and cycle-friendly environment.