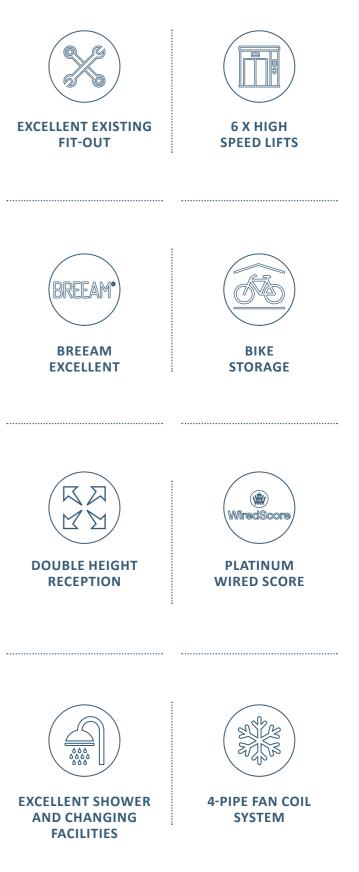

y glass façade. It provides 188,000 sq ft of office accommodation arranged over 17 floors in the heart of Old Street. The three floors are available with the benefit of an excellent fit-out which is provided by the exisitng tenant. The available floor boasts excellent views across Old Street, Shoreditch and the wider City. The accommodation currently provides:

### **7TH FLOOR**

- 92 x workstations
- Large kitchen and break out area
- 4 x meeting rooms
- 2 x huddle space
- Boardroom

### **8TH FLOOR**

- 146 x workstations
- 4 x meeting rooms
- 2 x boardrooms
- 4 x huddle spaces
- Built in reception
- Tea Point

### 9TH FLOOR

- 144 x workstations
- 4 x meeting rooms
- Library space
- 1 x boardroom
- 2 x huddle spaces
- Lounge area
- Tea point



### **SPECIFICATION & BUILDING AMENITY**



# **LOCATION**

### The Bower benefits from excellent transport links providing access to the rest of London and beyond.

The Bower is located immediately adjacent to Old Street underground station on the Northern Line offering connections in minutes to Kings Cross and the City. Liverpool Street and Crossrail is only a 10 minute walk away. The area will be further improved, directly in front of The Bower, by TFL's plans to transform Old Street roundabout into a more pedestrian and cycle-friendly environment.







# ACCOMMODATION

### CURRENT LAYOUT - 10,000 – 20,000 SQ.FT

| SIZE (SQ FT) |
|--------------|
| 10,075       |
| 9,537        |
| 10,032       |
|              |

#### **EXAMPLE LAYOUT 8TH FLOOR**



### TERMS

Each floor is available by way of an assignment of the existing l