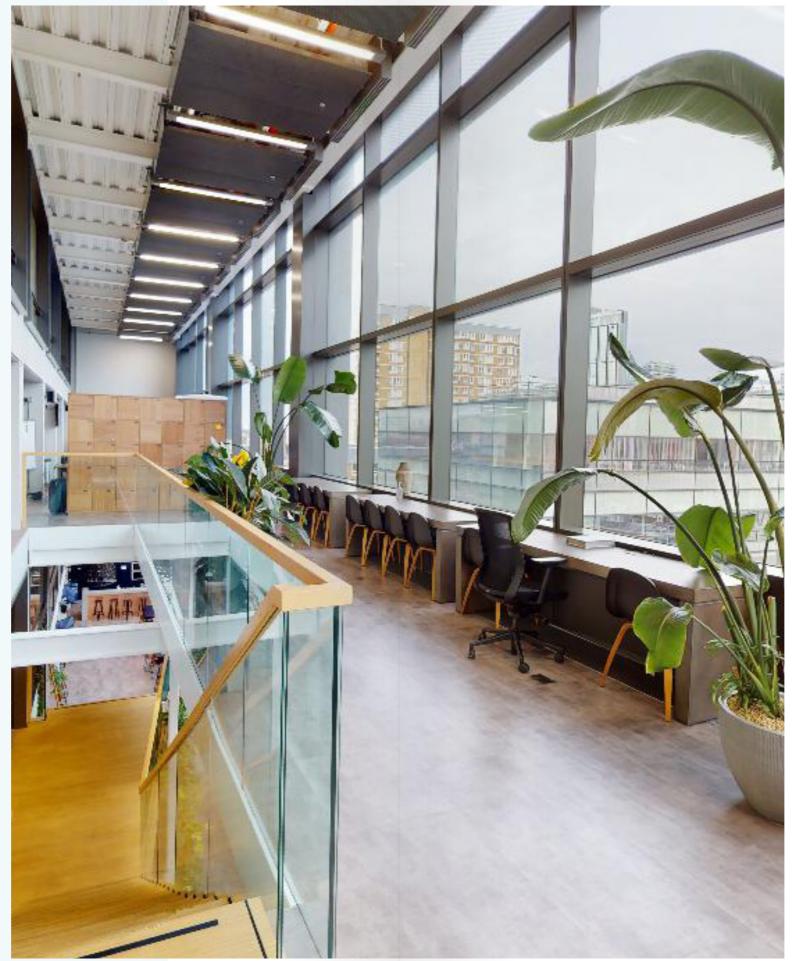

### **7TH FLOOR**

- 92 x workstations
- Large kitchen and break out area
- 4 x meeting rooms
- 2 x huddle space
- Boardroom

### **8TH FLOOR**

- 146 x workstations
- 4 x meeting rooms
- 2 x boardrooms
- 4 x huddle spaces
- Built in reception
- Tea Point

### 9TH FLOOR

- 144 x workstations
- 4 x meeting rooms
- Library space
- 1 x boardroom
- 2 x huddle spaces
- Lounge area
- Tea point