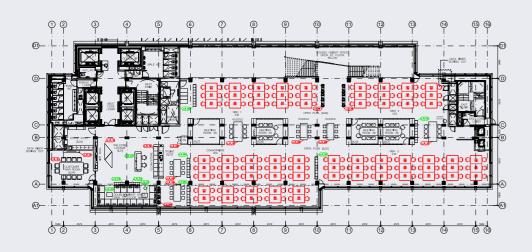

# ACCOMMODATION

### CURRENT LAYOUT - 10,000 – 20,000 SQ.FT

| SIZE (SQ FT) |
|--------------|
| 10,075       |
| 9,537        |
| 10,032       |
|              |

#### **EXAMPLE LAYOUT 8TH FLOOR**