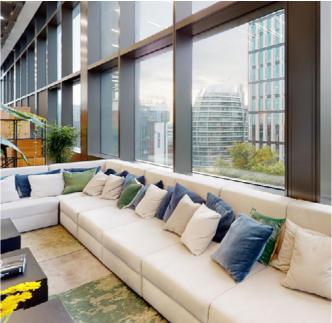

# **OVERVIEW**

DeVono are delighted to offer the 7th – 9th floors, The Tower, The Bower, EC1- which provides up to 20,000 sq.ft of fully fitted grade A office space on top of Old Street.

The 7th – 9th floors are located in the Tower Building which forms part of the wider development. The striking Tower building with a contemporary glass façade. It provides 188,000 sq ft of office accommodation arranged over 17 floors in the heart of Old Street. The three floors are available with the benefit of an excellent fit-out which is provided by the exisitng tenant. The available floor boasts excellent views across Old Street, Shoreditch and the wider City. The accommodation currently provides:

### **7TH FLOOR**

- 92 x workstations
- Large kitchen and break out area
- 4 x meeting rooms
- 2 x huddle space
- Boardroom

### **8TH FLOOR**

- 146 x workstations
- 4 x meeting rooms
- 2 x boardrooms
- 4 x huddle spaces
- Built in reception
- Tea Point

### 9TH FLOOR

- 144 x workstations
- 4 x meeting rooms
- Library space
- 1 x boardroom
- 2 x huddle spaces
- Lounge area
- Tea point