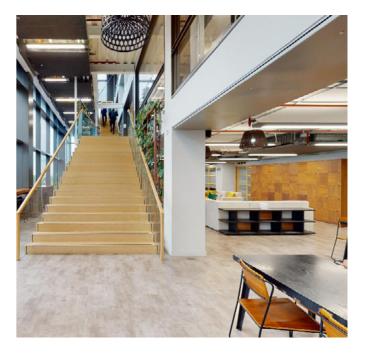

# **OVERVIEW**

DeVono are delighted to offer the 7th – 9th floors, The Tower, The Bower, EC1- which provides up to 20,000 sq.ft of fully fitted grade A office space on top of Old Street.

The 7th – 9th floors are located in the Tower Building which forms part of the wider development. The striking Tower building with a contemporary glass façade. It provides 188,000 sq ft of office accommodation arranged over 17 floors in the heart of Old Street. The three floors are available with the benefit of an excellent fit-out which is provided by the exisitng tenant. The available floor boasts excellent views across Old Street, Shoreditch and the wider City. The accommodation currently provides:

### **7TH FLOOR**

- 92 x workstations
- Large kitchen and break out area
- 4 x meeting rooms
- 2 x huddle space
- Boardroom

### **8TH FLOOR**

- 146 x workstations
- 4 x meeting rooms
- 2 x boardrooms
- 4 x huddle spaces
- Built in reception
- Tea Point

### 9TH FLOOR

- 144 x workstations
- 4 x meeting rooms
- Library space
- 1 x boardroom
- 2 x huddle spaces
- Lounge area
- Tea point