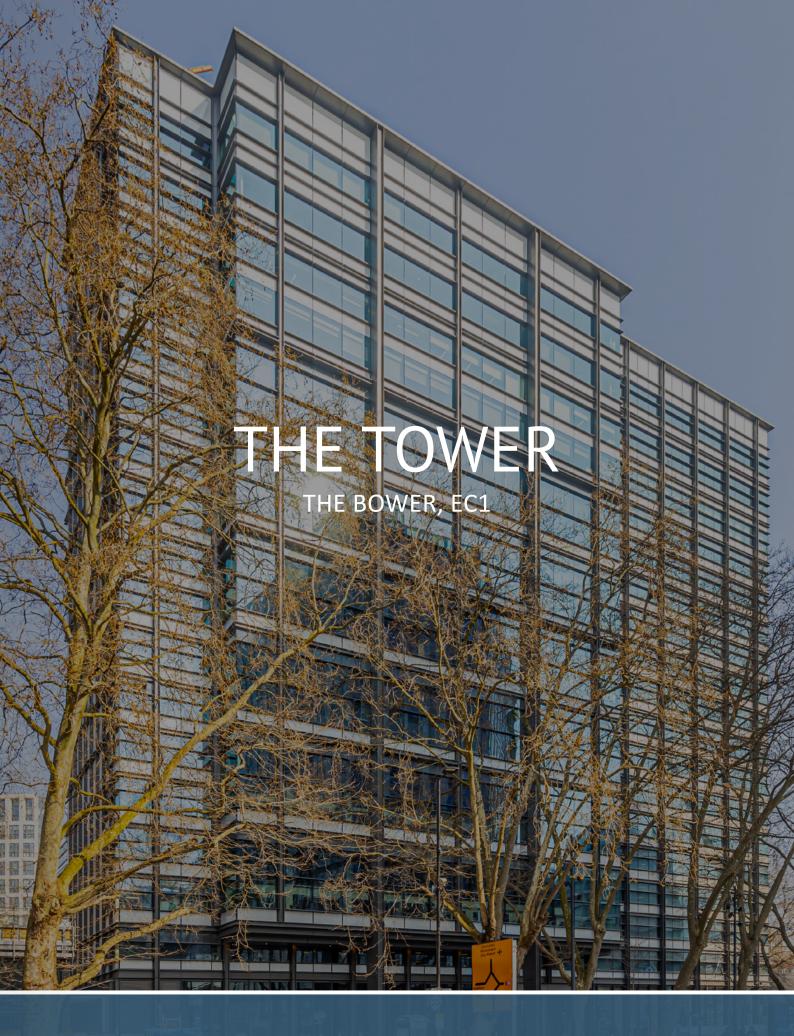

# **OVERVIEW**

DeVono are delighted to offer the 7th – 9th floors, The Tower, The Bower, EC1- which provides up to 20,000 sq.ft of fully fitted grade A office space on top of Old Street.

The 7th – 9th floors are located in the Tower Building which forms part of the wider development. The striking Tower building with a contemporary glass façade. It provides 188,000 sq ft of office accommodation arranged over 17 floors in the heart of Old Street. The three floors are available with the benefit of an excellent fit-out which is provided by the exisitng tenant. The available floor boasts excellent views across Old Street, Shoreditch and the wider City. The accommodation currently provides: