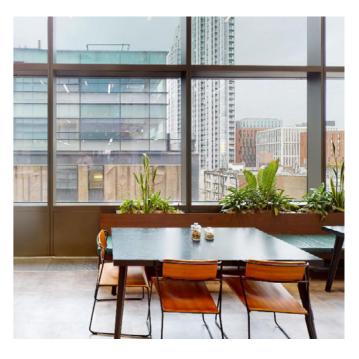

# **OVERVIEW**

DeVono are delighted to offer the 7th – 9th floors, The Tower, The Bower, EC1- which provides up to 20,000 sq.ft of fully fitted grade A office space on top of Old Street.

The 7th – 9th floors are located in the Tower Building which forms part of the wider development. The striking Tower building with a contemporary glass façade. It provides 188,000 sq ft of office accommodation arranged over 17 floors in the heart of Old Street. The three floors are available with the benefit of an excellent fit-out which is provided by the exisitng tenant. The available floor boasts excellent views across Old Street, Shoreditch and the wider City. The accommodation currently provides:

### **7TH FLOOR**

- 92 x workstations
- Large kitchen and break out area
- 4 x meeting rooms
- 2 x huddle space
- Boardroom

### **8TH FLOOR**

- 146 x workstations
- 4 x meeting rooms
- 2 x boardrooms
- 4 x huddle spaces
- Built in reception
- Tea Point

### 9TH FLOOR

- 144 x workstations
- 4 x meeting rooms
- Library space
- 1 x boardroom
- 2 x huddle spaces
- Lounge area
- Tea point