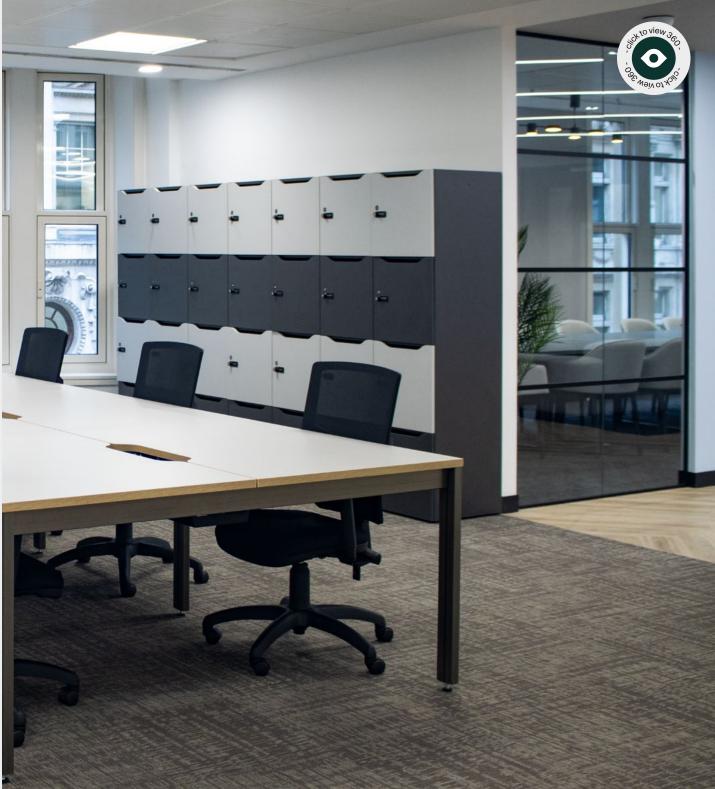

### Description.

- » 106 x Workstations
- » 56 x Lockers
- » 3 x Meeting Rooms
- » Board Room
- » Large Kitchen and Break-Out Area
- » Additonal Client Kitchen
- » Ample Additional Breakout Area
- » 2 x Informal Meeting Booths
- » 2 x Phone Booths

### Description.

- » 106 x Workstations
- » 56 x Lockers
- » 3 x Meeting Rooms
- » Board Room
- » Large Kitchen and Break-Out Area
- » Additonal Client Kitchen
- » Ample Additional Breakout Area
- » 2 x Informal Meeting Booths
- » 2x Phone Booths