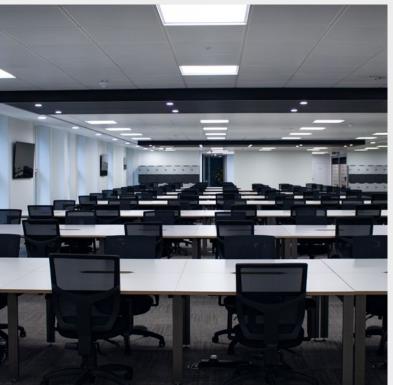

### Description.

- » 106 x Workstations
- » 56 x Lockers
- » 3 x Meeting Rooms
- » Board Room
- » Large Kitchen and Break-Out Area
- » Additonal Client Kitchen
- » Ample Additional Breakout Area
- » 2 x Informal Meeting Booths
- » 2 x Phone Booths

### Description.

- » 106 x Workstations
- » 56 x Lockers
- » 3 x Meeting Rooms
- » Board Room
- » Large Kitchen and Break-Out Area
- » Additonal Client Kitchen
- » Ample Additional Breakout Area
- » 2 x Informal Meeting Booths
- » 2x Phone Booths