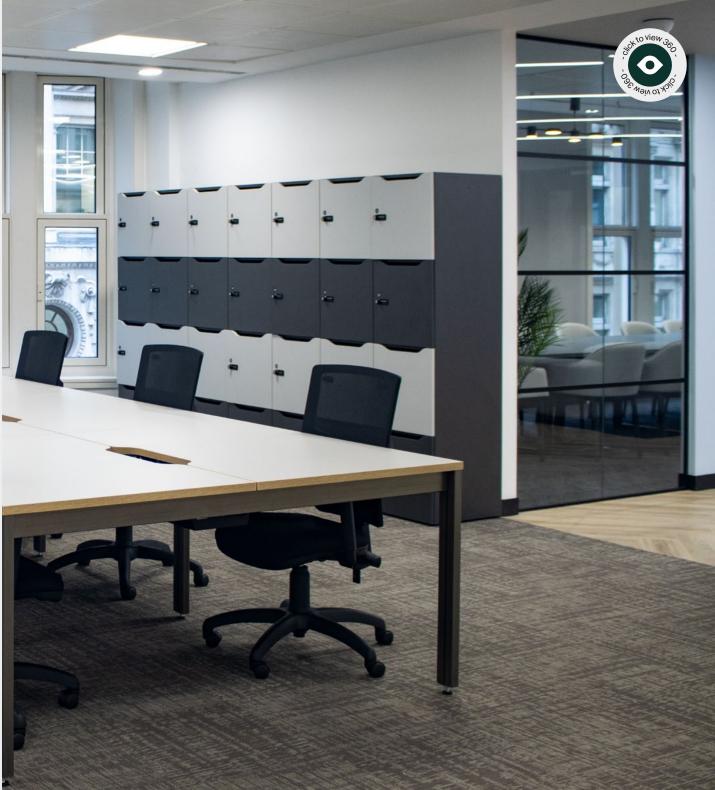

### Description.

- » 106 x Workstations
- » 56 x Lockers
- » 3 x Meeting Rooms
- » Board Room
- » Large Kitchen and Break-Out Area
- » Additonal Client Kitchen
- » Ample Additional Breakout Area
- » 2 x Informal Meeting Booths
- » 2 x Phone Booths

### Description.

- » 106 x Workstations
- » 56 x Lockers
- » 3 x Meeting Rooms
- » Board Room
- » Large Kitchen and Break-Out Area
- » Additonal Client Kitchen
- » Ample Additional Breakout Area
- » 2 x Informal Meeting Booths
- » 2x Phone Booths