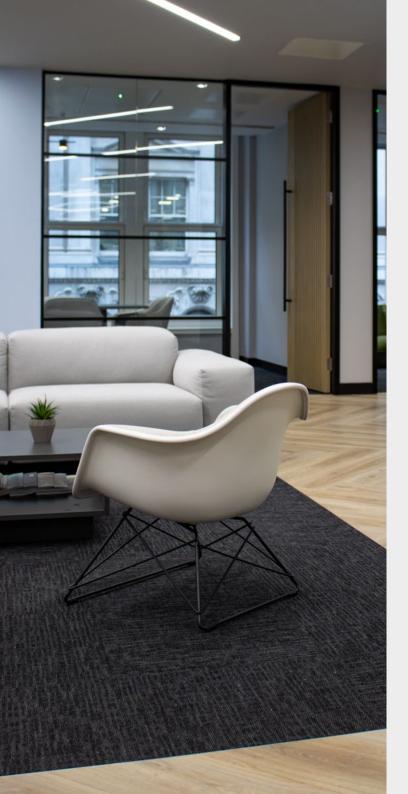

### Description.

- » 106 x Workstations
- » 56 x Lockers
- » 3 x Meeting Rooms
- » Board Room
- » Large Kitchen and Break-Out Area
- » Additonal Client Kitchen
- » Ample Additional Breakout Area
- » 2 x Informal Meeting Booths
- » 2 x Phone Booths

### Amenities.

FULLY FITTED

24 HR ACCESS

VRF AIR CONDITIONING

EXCELLENT NATURAL LIGHT

NEARBY TRANSPORT HUBS

LED LIGHTING

20 BICYCLE RACKS

4 SHOWERS

ON-SITE SECURITY

RECENTLY
REFURBISHED
FACILITIES

RECENTLY
REFURBISHED
RECEPTION

3 PASSENGER LIFTS