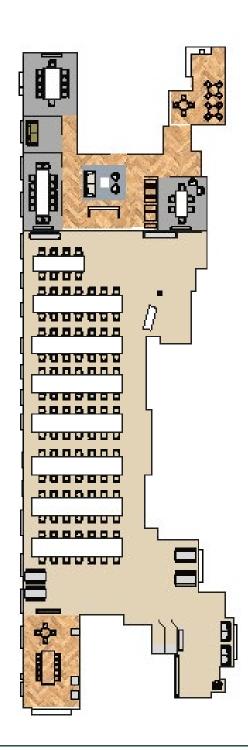

### Description.

- » 106 x Workstations
- » 56 x Lockers
- » 3 x Meeting Rooms
- » Board Room
- » Large Kitchen and Break-Out Area
- » Additonal Client Kitchen
- » Ample Additional Breakout Area
- » 2 x Informal Meeting Booths
- » 2 x Phone Booths

### Description.

- » 106 x Workstations
- » 56 x Lockers
- » 3 x Meeting Rooms
- » Board Room
- » Large Kitchen and Break-Out Area
- » Additonal Client Kitchen
- » Ample Additional Breakout Area
- » 2 x Informal Meeting Booths
- » 2x Phone Booths