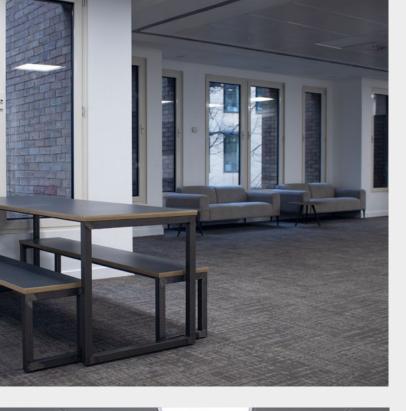

### Description.

- » 106 x Workstations
- » 56 x Lockers
- » 3 x Meeting Rooms
- » Board Room
- » Large Kitchen and Break-Out Area
- » Additonal Client Kitchen
- » Ample Additional Breakout Area
- » 2 x Informal Meeting Booths
- » 2 x Phone Booths

### Description.

- » 106 x Workstations
- » 56 x Lockers
- » 3 x Meeting Rooms
- » Board Room
- » Large Kitchen and Break-Out Area
- » Additonal Client Kitchen
- » Ample Additional Breakout Area
- » 2 x Informal Meeting Booths
- » 2x Phone Booths