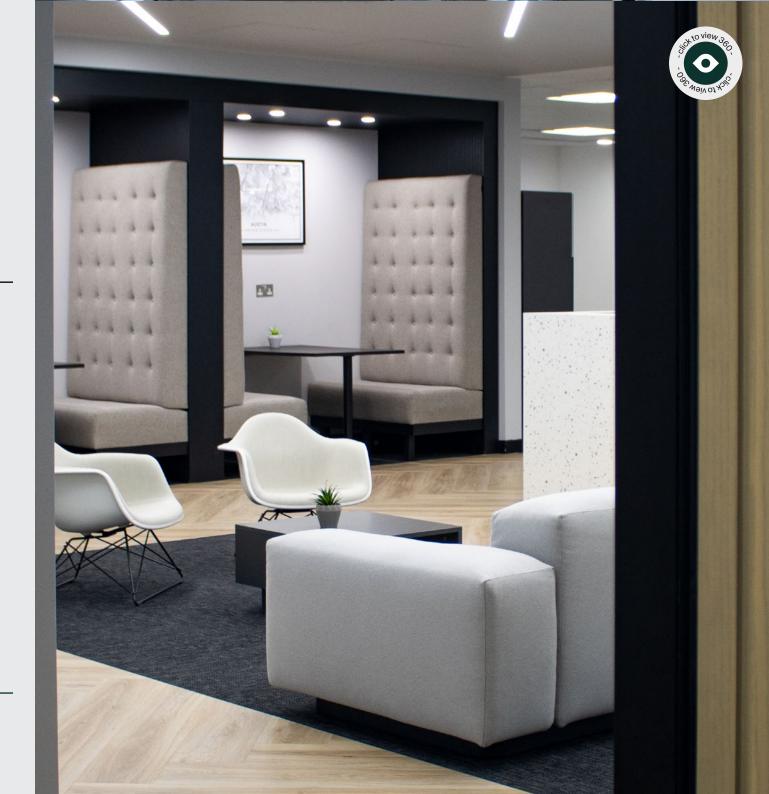

### Fully Managed Office Space.

- » 2nd floor
- » 8,729 sqft
- » Fully fitted
- » £155.00 per sq ft per annum all inclusive

### Fully Fitted Office Space.

- » 2nd floor
- » 8,729 sqft
- » Fully fitted

The floor is also available on a Fully Managed basis.