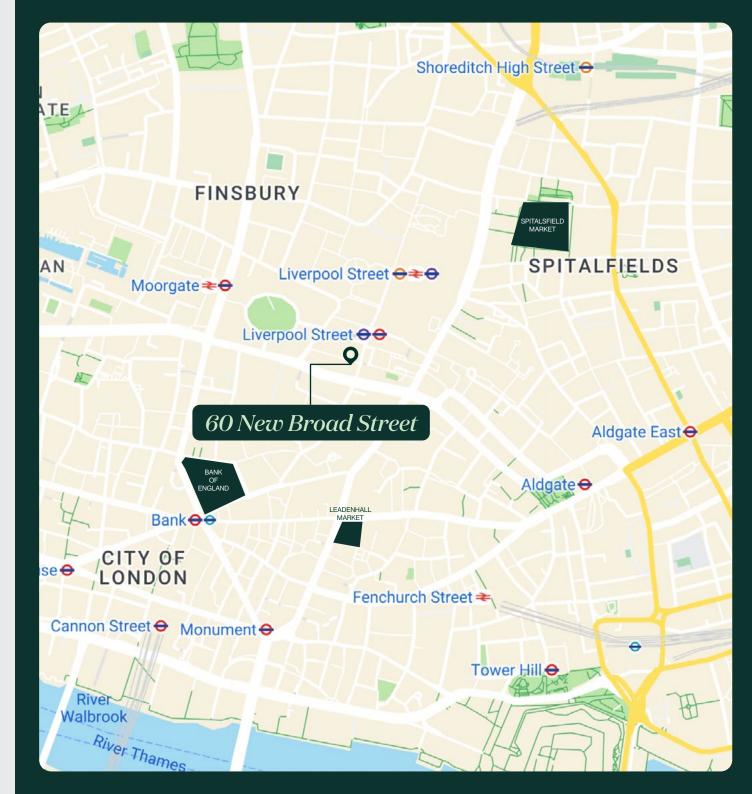

### Location.

Located less than 100m from Liverpool St Station, with access to the Underground, Elizabeth Line and Overground. The area is one of the most amenity-rich in central London, most notably with Broadgate a short walk away.

Liverpool Street

⅓ 4 minutes

Moorgate

∱ 7 minutes

Bank

★ 8 minutes

Cannon Street

⅓ 13 minutes

→ Liverpool Street

† 4 minutes

Moorgate

∱ 7 minutes

Bank

⅓ 8 minutes

Cannon Street

⅓ 13 minutes