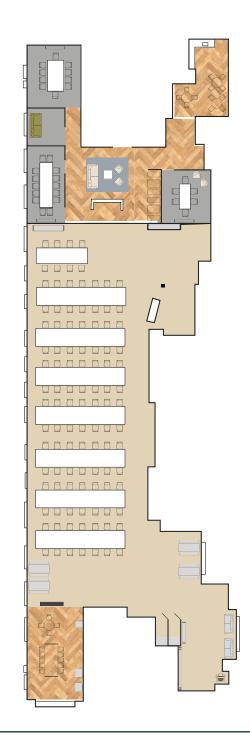

### Description.

- » 106 x Workstations
- » 56 x Lockers
- » 3 x Meeting Rooms
- » Board Room
- » Large Kitchen and Break-Out Area
- » Additonal Client Kitchen
- » Ample Additional Breakout Area
- » 2 x Informal Meeting Booths
- » 2 x Phone Booths

### Description.

- » 106 x Workstations
- » 56 x Lockers
- » 3 x Meeting Rooms
- » Board Room
- » Large Kitchen and Break-Out Area
- » Additonal Client Kitchen
- » Ample Additional Breakout Area
- » 2 x Informal Meeting Booths
- » 2x Phone Booths