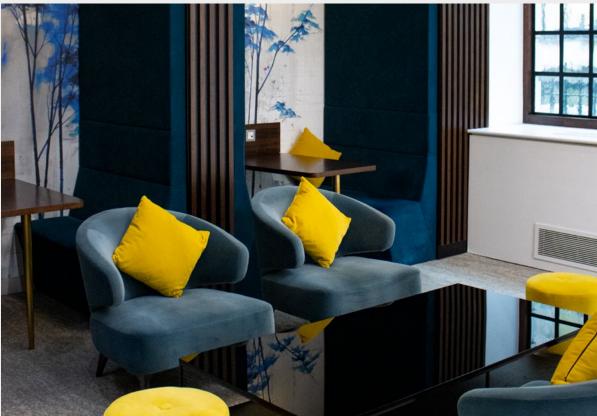

### Description.

- » 106 x Workstations
- » 56 x Lockers
- » 3 x Meeting Rooms
- » Board Room
- » Large Kitchen and Break-Out Area
- » Additonal Client Kitchen
- » Ample Additional Breakout Area
- » 2 x Informal Meeting Booths
- » 2 x Phone Booths

### Amenities.

FULLY FITTED

24 HR ACCESS

VRF AIR CONDITIONING

EXCELLENT NATURAL LIGHT

NEARBY TRANSPORT HUBS

LED LIGHTING

20 BICYCLE RACKS

4 SHOWERS

ON-SITE SECURITY

RECENTLY
REFURBISHED
FACILITIES

RECENTLY
REFURBISHED
RECEPTION

3 PASSENGER LIFTS