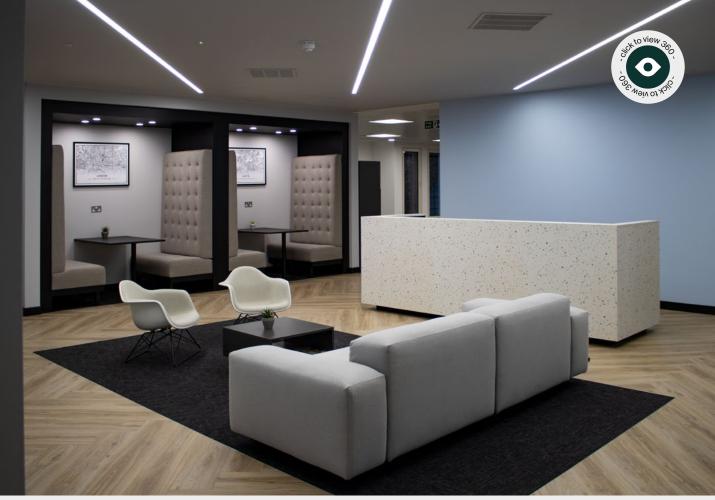

### Description.

- » 106 x Workstations
- » 56 x Lockers
- » 3 x Meeting Rooms
- » Board Room
- » Large Kitchen and Break-Out Area
- » Additonal Client Kitchen
- » Ample Additional Breakout Area
- » 2 x Informal Meeting Booths
- » 2 x Phone Booths

### Amenities.

FULLY FITTED

24 HR ACCESS

VRF AIR CONDITIONING

EXCELLENT NATURAL LIGHT

NEARBY TRANSPORT HUBS

LED LIGHTING

20 BICYCLE RACKS

4 SHOWERS

ON-SITE SECURITY

RECENTLY
REFURBISHED
FACILITIES

RECENTLY
REFURBISHED
RECEPTION

3 PASSENGER LIFTS