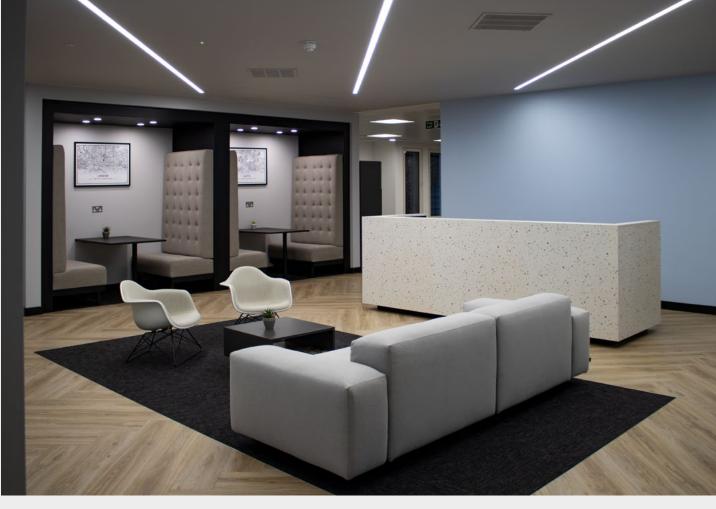

### Description.

- » 106 x Workstations
- » 56 x Lockers
- » 3 x Meeting Rooms
- » Board Room
- » Large Kitchen and Break-Out Area
- » Additonal Client Kitchen
- » Ample Additional Breakout Area
- » 2 x Informal Meeting Booths
- » 2 x Phone Booths

### Description.

- » 106 x Workstations
- » 56 x Lockers
- » 3 x Meeting Rooms
- » Board Room
- » Large Kitchen and Break-Out Area
- » Additonal Client Kitchen
- » Ample Additional Breakout Area
- » 2 x Informal Meeting Booths
- » 2x Phone Booths