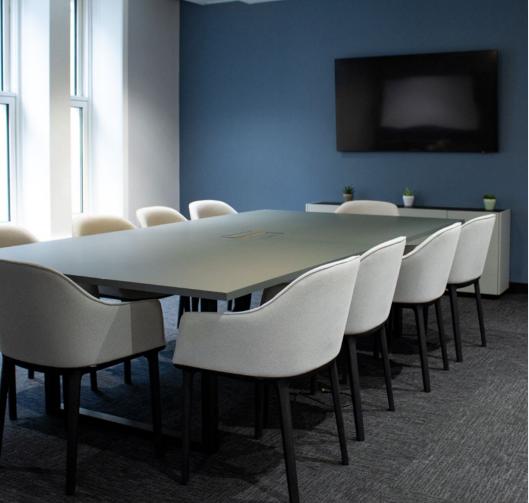

### Description.

- » 106 x Workstations
- » 56 x Lockers
- » 3 x Meeting Rooms
- » Board Room
- » Large Kitchen and Break-Out Area
- » Additonal Client Kitchen
- » Ample Additional Breakout Area
- » 2 x Informal Meeting Booths
- » 2 x Phone Booths

### Description.

- » 106 x Workstations
- » 56 x Lockers
- » 3 x Meeting Rooms
- » Board Room
- » Large Kitchen and Break-Out Area
- » Additonal Client Kitchen
- » Ample Additional Breakout Area
- » 2 x Informal Meeting Booths
- » 2x Phone Booths