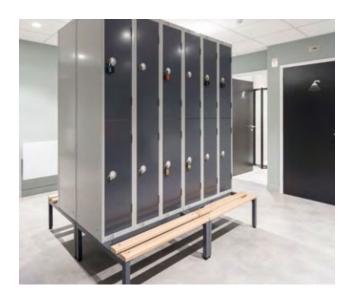

### Description.

- » 106 x Workstations
- » 56 x Lockers
- » 3 x Meeting Rooms
- » Board Room
- » Large Kitchen and Break-Out Area
- » Additonal Client Kitchen
- » Ample Additional Breakout Area
- » 2 x Informal Meeting Booths
- » 2 x Phone Booths

### Description.

- » 106 x Workstations
- » 56 x Lockers
- » 3 x Meeting Rooms
- » Board Room
- » Large Kitchen and Break-Out Area
- » Additonal Client Kitchen
- » Ample Additional Breakout Area
- » 2 x Informal Meeting Booths
- » 2x Phone Booths