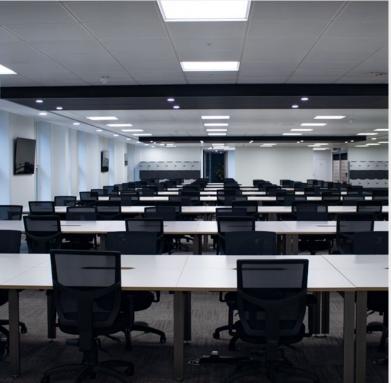

### Description.

- » 106 x Workstations
- » 56 x Lockers
- » 3 x Meeting Rooms
- » Board Room
- » Large Kitchen and Break-Out Area
- » Additonal Client Kitchen
- » Ample Additional Breakout Area
- » 2 x Informal Meeting Booths
- » 2 x Phone Booths

### Description.

- » 106 x Workstations
- » 56 x Lockers
- » 3 x Meeting Rooms
- » Board Room
- » Large Kitchen and Break-Out Area
- » Additonal Client Kitchen
- » Ample Additional Breakout Area
- » 2 x Informal Meeting Booths
- » 2x Phone Booths