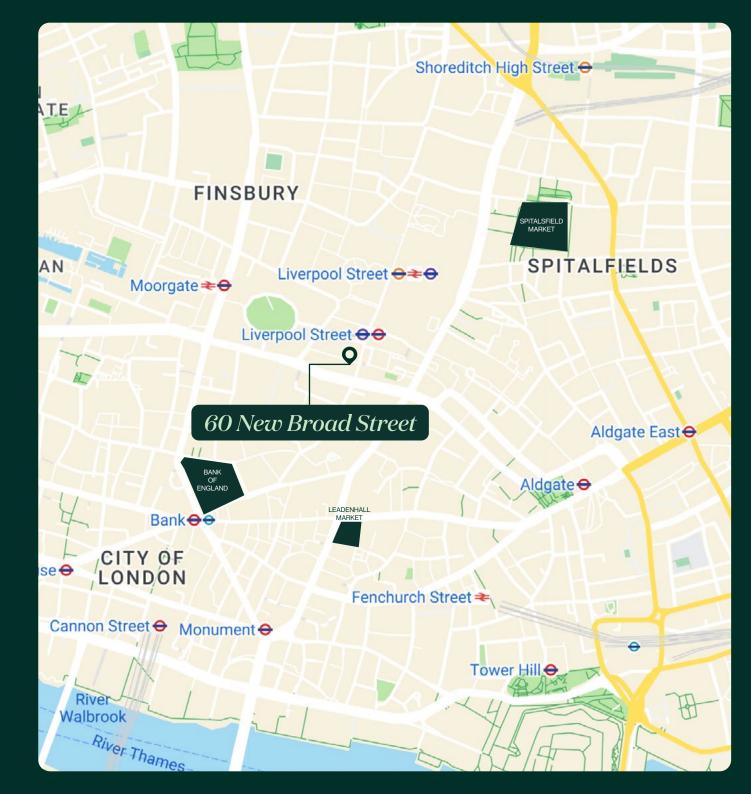

### Location.

Located less than 100m from Liverpool St Station, with access to the Underground, Elizabeth Line and Overground. The area is one of the most amenity-rich in central London, most notably with Broadgate a short walk away.

Liverpool Street

⅓ 4 minutes

Moorgate

∱ 7 minutes

Bank

★ 8 minutes

Cannon Street

⅓ 13 minutes

→ Liverpool Street

† 4 minutes

Moorgate

∱ 7 minutes

Bank

⅓ 8 minutes

Cannon Street

⅓ 13 minutes