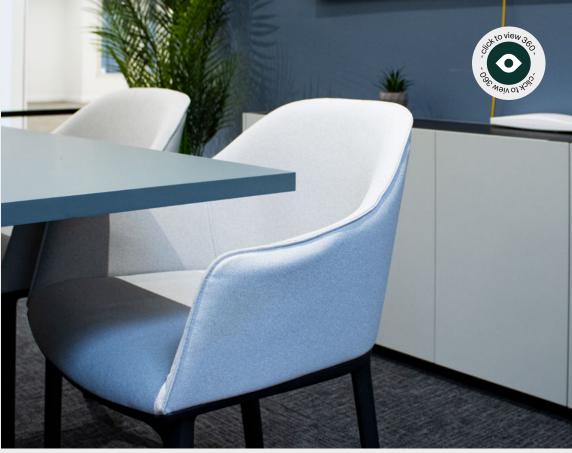

### Description.

- » 106 x Workstations
- » 56 x Lockers
- » 3 x Meeting Rooms
- » Board Room
- » Large Kitchen and Break-Out Area
- » Additonal Client Kitchen
- » Ample Additional Breakout Area
- » 2 x Informal Meeting Booths
- » 2 x Phone Booths

### Amenities.

FULLY FITTED

24 HR ACCESS

VRF AIR CONDITIONING

EXCELLENT NATURAL LIGHT

NEARBY TRANSPORT HUBS

LED LIGHTING

20 BICYCLE RACKS

4 SHOWERS

ON-SITE SECURITY

RECENTLY
REFURBISHED
FACILITIES

RECENTLY
REFURBISHED
RECEPTION

3 PASSENGER LIFTS