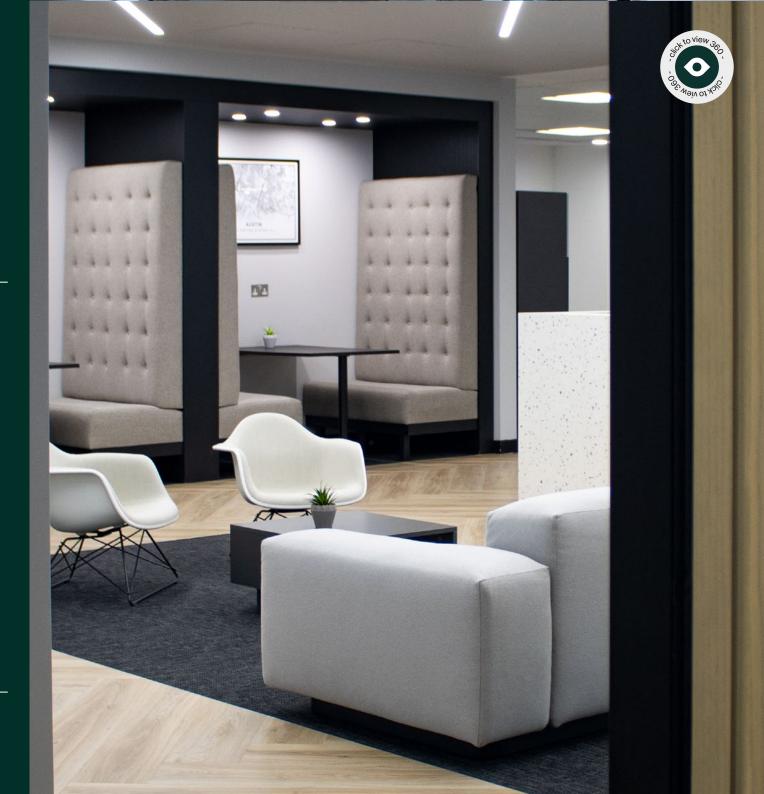

### Description.

- » 106 x Workstations
- » 56 x Lockers
- » 3 x Meeting Rooms
- » Board Room
- » Large Kitchen and Break-Out Area
- » Additonal Client Kitchen
- » Ample Additional Breakout Area
- » 2 x Informal Meeting Booths
- » 2 x Phone Booths

### Description.

- » 106 x Workstations
- » 56 x Lockers
- » 3 x Meeting Rooms
- » Board Room
- » Large Kitchen and Break-Out Area
- » Additonal Client Kitchen
- » Ample Additional Breakout Area
- » 2 x Informal Meeting Booths
- » 2x Phone Booths