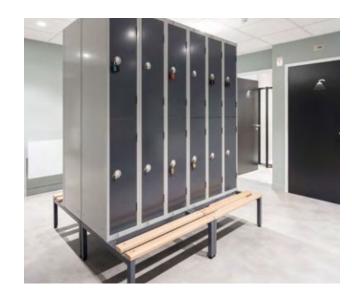

### Description.

- » 106 x Workstations
- » 56 x Lockers
- » 3 x Meeting Rooms
- » Board Room
- » Large Kitchen and Break-Out Area
- » Additonal Client Kitchen
- » Ample Additional Breakout Area
- » 2 x Informal Meeting Booths
- » 2 x Phone Booths

### Description.

- » 106 x Workstations
- » 56 x Lockers
- » 3 x Meeting Rooms
- » Board Room
- » Large Kitchen and Break-Out Area
- » Additonal Client Kitchen
- » Ample Additional Breakout Area
- » 2 x Informal Meeting Booths
- » 2x Phone Booths