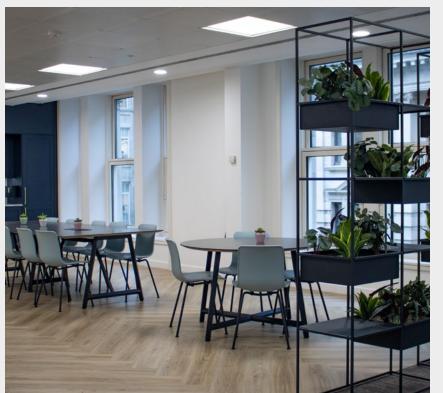

### Description.

- » 106 x Workstations
- » 56 x Lockers
- » 3 x Meeting Rooms
- » Board Room
- » Large Kitchen and Break-Out Area
- » Additonal Client Kitchen
- » Ample Additional Breakout Area
- » 2 x Informal Meeting Booths
- » 2 x Phone Booths

### Amenities.

FULLY FITTED

24 HR ACCESS

VRF AIR CONDITIONING

EXCELLENT NATURAL LIGHT

NEARBY TRANSPORT HUBS

LED LIGHTING

20 BICYCLE RACKS

4 SHOWERS

ON-SITE SECURITY

RECENTLY
REFURBISHED
FACILITIES

RECENTLY
REFURBISHED
RECEPTION

3 PASSENGER LIFTS

### Description.

- » 106 x Workstations
- » 56 x Lockers
- » 3 x Meeting Rooms
- » Board Room
- » Large Kitchen and Break-Out Area
- » Additonal Client Kitchen
- » Ample Additional Breakout Area
- » 2 x Informal Meeting Booths
- » 2x Phone Booths

## Amenities.

FULLY FITTED

24 HR ACCESS

VRF AIR CONDITIONING

EXCELLENT NATURAL LIGHT

NEARBY TRANSPORT HUBS

LED LIGHTING

20 BICYCLE RACKS