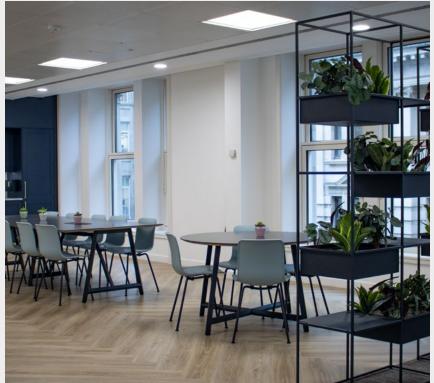

### Description.

- » 106 x Workstations
- » 56 x Lockers
- » 3 x Meeting Rooms
- » Board Room
- » Large Kitchen and Break-Out Area
- » Additonal Client Kitchen
- » Ample Additional Breakout Area
- » 2 x Informal Meeting Booths
- » 2 x Phone Booths

### Description.

- » 106 x Workstations
- » 56 x Lockers
- » 3 x Meeting Rooms
- » Board Room
- » Large Kitchen and Break-Out Area
- » Additonal Client Kitchen
- » Ample Additional Breakout Area
- » 2 x Informal Meeting Booths
- » 2x Phone Booths