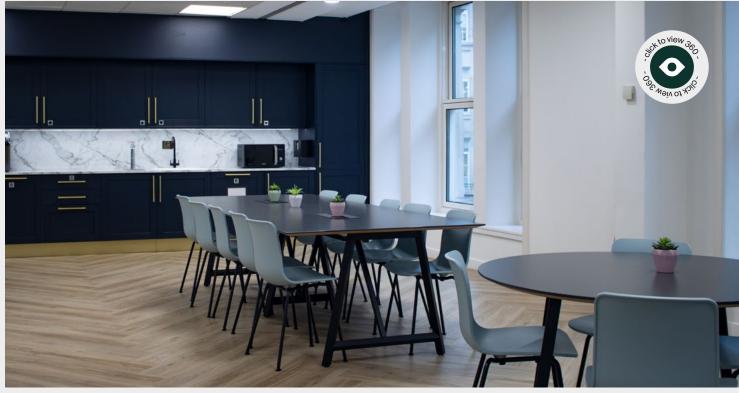

### Description.

- » 106 x Workstations
- » 56 x Lockers
- » 3 x Meeting Rooms
- » Board Room
- » Large Kitchen and Break-Out Area
- » Additonal Client Kitchen
- » Ample Additional Breakout Area
- » 2 x Informal Meeting Booths
- » 2 x Phone Booths

### Description.

- » 106 x Workstations
- » 56 x Lockers
- » 3 x Meeting Rooms
- » Board Room
- » Large Kitchen and Break-Out Area
- » Additonal Client Kitchen
- » Ample Additional Breakout Area
- » 2 x Informal Meeting Booths
- » 2x Phone Booths