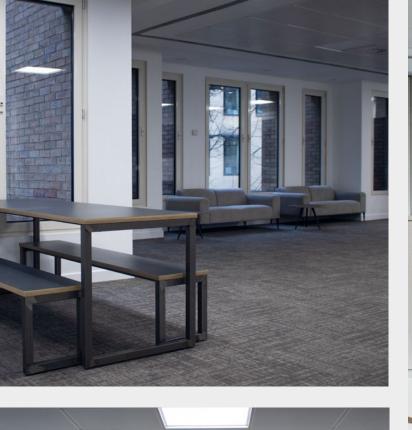

### Location.

Located less than 100m from Liverpool St Station, with access to the Underground, Elizabeth Line and Overground. The area is one of the most amenity-rich in central London, most notably with Broadgate a short walk away.

### Amenities.

FULLY FITTED

24 HR ACCESS

VRF AIR CONDITIONING

EXCELLENT NATURAL LIGHT

NEARBY TRANSPORT HUBS

LED LIGHTING

20 BICYCLE RACKS

4 SHOWERS

ON-SITE SECURITY

RECENTLY
REFURBISHED
FACILITIES

RECENTLY
REFURBISHED
RECEPTION

3 PASSENGER LIFTS

## Amenities.

FULLY FITTED

24 HR ACCESS

VRF AIR CONDITIONING

EXCELLENT NATURAL LIGHT

NEARBY TRANSPORT HUBS

LED LIGHTING

20 BICYCLE RACKS